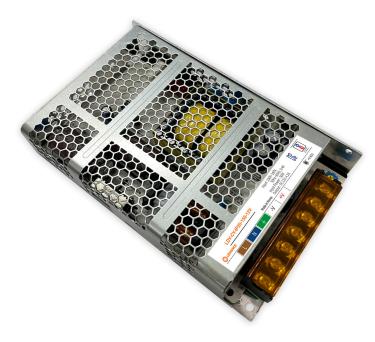

# **PRODUCT DATASHEET**LVED CV IP20 200W 12V

#### **FEATURES**

- Constant voltage (C.V Mode)
- AC input voltage 100 240VAC
- High efficiency up to 91% (Premium)
- Cooling by free air convection
- OCP, SCP, OTP protections
- Aluminum case

#### **PRODUCT FAMILY FEATURES**

- Input voltage range 100~240 VAC
- Constant Voltage 12V
- IP20 design for indoor applications
- Suitable for dry / damp / wet locations
- 5 years warranty