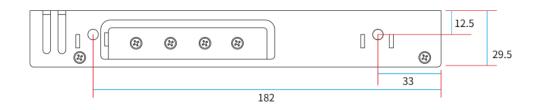

#### Others

| ЕМІ                | Cisper22Class B            |
|--------------------|----------------------------|
| Surge              | L-N: ±4KV/ L-F.G: ±6KV     |
| Dimension / Weight | 215 x 115 x 29.5 / 0.55Kgs |

# **Dimensions & Weight**

| Length | 115 mm  | Weight                                   | / |
|--------|---------|------------------------------------------|---|
| Width  | 215 mm  | Diameter                                 | / |
| Height | 29.5 mm | Cable Length & Size of LED Driver Output | / |