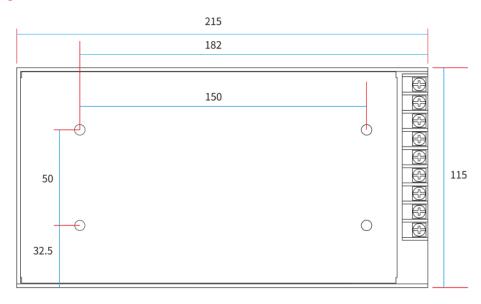

#### Others

| ЕМІ                | Cisper22Class B            |
|--------------------|----------------------------|
| Surge              | L-N: ±4KV/ L-F.G: ±6KV     |
| Dimension / Weight | 215 x 115 x 29.5 / 0.55Kgs |

# **Dimensions & Weight**

| Length | 115 mm  | Weight                                   | / |
|--------|---------|------------------------------------------|---|
| Width  | 215 mm  | Diameter                                 | / |
| Height | 29.5 mm | Cable Length & Size of LED Driver Output | / |