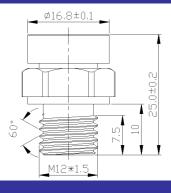

## Detailed Spec.

### Specification

| Part<br>NO.              | Material         | Diameter/mm                                      | Protective<br>Level                     |
|--------------------------|------------------|--------------------------------------------------|-----------------------------------------|
| VV-<br>MOAM12P<br>3A-B00 | A6063+e-<br>PTFE | Screw Length<br>8.5mm<br>Total High:<br>25.0±0.2 | A/P: 2.8L/min<br>@70mbar<br>WIP:>-12kpa |