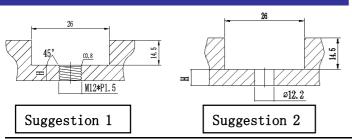

## <u>Installation</u> Suggestion

- 1. When the housing thickness is >3mm, it suggest drilling M12\*1.5mm threaded hole and use silicone O-ring to seal the entrance. Please refer to Suggestion 1.
- 2. When the housing thickness is  $\leq 3$ mm, it is suggest drilling  $\emptyset 12.2 \pm 0.1$ mm straight hole and lock with nut. Flat silicone ring would seal the entrance. Please refer to Suggestion 2.