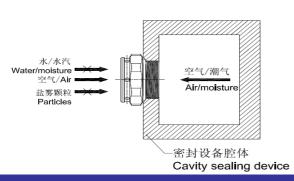

## Practical Principle

## **Benefit for Outdoor Equipment**

➤Vent in high airflow to balance the pressure between outside and inside of the enclosure and lower down the strain for the housing

>Inserting the oleophobic and hydrophobic membrane into the PP body to make it chemically inert and UV resistant.

>It is easy to install which is just to screw into the housing, and with the silica sealing ring at the opening to make sure the air tightness

>Evidently reduces fog and condensation

>The e-PTFE membrane can stop the salt crystal and vapor permeability to make it a long service life and free from breakdown or maintenance even under harsh working environment